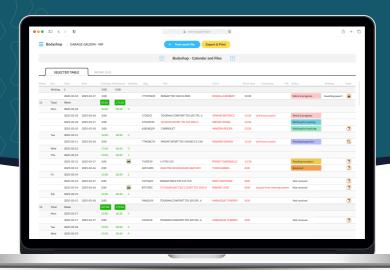

#### **Dedicated bodyshop** calendar

- Oifferentiated tracking of operations associated with the bodyshop, expert appraisals and mechanics
- Automated scheduling based on the severity of the impact and the skills available
- Several weeks visibility over the workshop load and promised return dates
- Automatic task distribution (dismantling, straightening, painting, reassembly)

#### Real-time management of bodywork repairs

- Real-time dashborad to track repairs, delays and downtime
- Intelligent planning based on the skills and availability of technicians
- Productivity tracking: occupancy rate, remaining load, forward planning
- shared with your customers